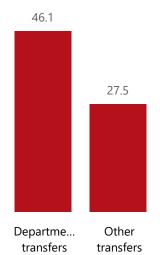

## **Public Entities Receipts**







O R billion R million

O R thousand

|  | national treasury                                            |
|--|--------------------------------------------------------------|
|  | Department:<br>National Treasury<br>REPUBLIC OF SOUTH AFRICA |

| Quarter               |              |
|-----------------------|--------------|
| 3                     | $\sim$       |
| Cluster               |              |
| All                   | $\checkmark$ |
| Department            |              |
| Employment and Labour | $\sim$       |
| Entity                |              |
| Productivity SA       | $\sim$       |

## Top 5 Transfers

32.0



## Receipts

| Level 3                   | Approved | YTD   | % YTD  |
|---------------------------|----------|-------|--------|
| Transfers                 | 128.0    | 73.6  | 52.3%  |
|                           | 51.5     | 66.5  | 47.2%  |
| Interest & dividends      | 0.7      | 0.7   | 0.5%   |
| ∃ Sales of capital assets |          | 0.0   | 0.0%   |
| Total                     | 180.2    | 140.8 | 100.0% |



177.6 88.1 100.0%

Total