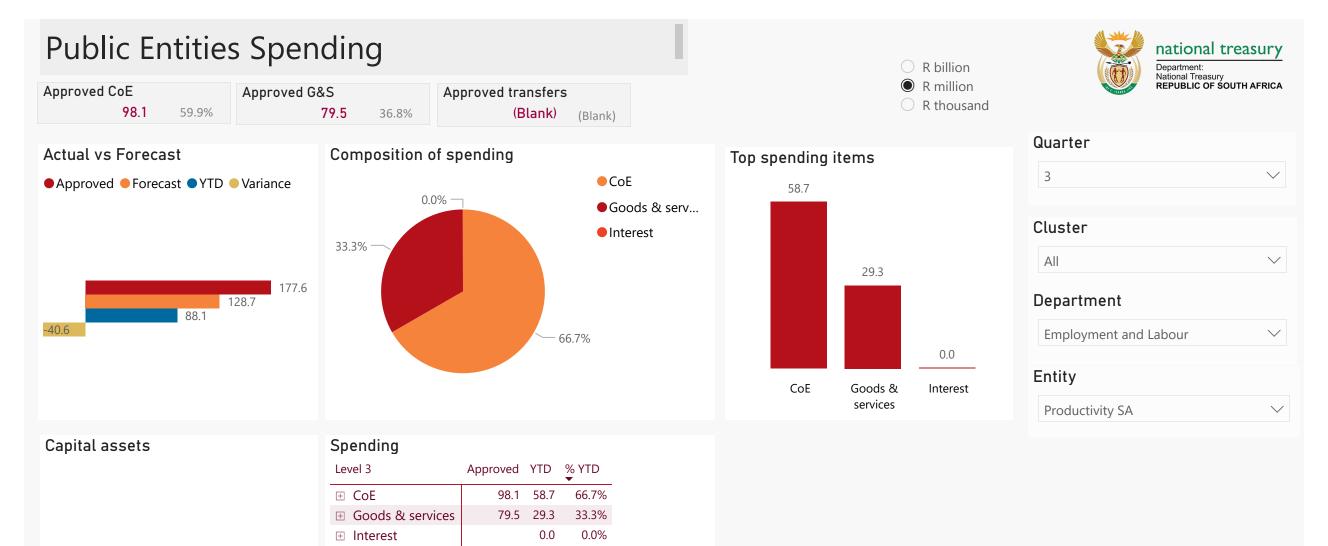

|              |
|-----------------------|--------------|
| 3                     | $\sim$       |
| Cluster               |              |
| All                   | $\checkmark$ |
| Department            |              |
| Employment and Labour | $\sim$       |
| Entity                |              |
| Productivity SA       | $\sim$       |

## Top 5 Transfers

32.0



## Receipts

| Level 3                   | Approved | YTD   | % YTD  |
|---------------------------|----------|-------|--------|
| Transfers                 | 128.0    | 73.6  | 52.3%  |
|                           | 51.5     | 66.5  | 47.2%  |
| Interest & dividends      | 0.7      | 0.7   | 0.5%   |
| ∃ Sales of capital assets |          | 0.0   | 0.0%   |
| Total                     | 180.2    | 140.8 | 100.0% |



177.6 88.1 100.0%

Total