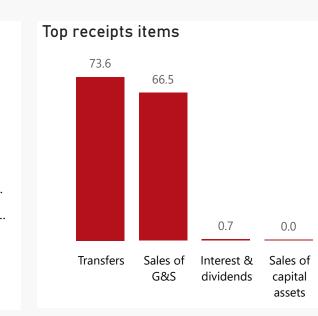

## Receipts

| Level 3                   | Approved | YTD   | % YTD  |
|---------------------------|----------|-------|--------|
| Transfers                 | 128.0    | 73.6  | 52.3%  |
|                           | 51.5     | 66.5  | 47.2%  |
| Interest & dividends      | 0.7      | 0.7   | 0.5%   |
| ∃ Sales of capital assets |          | 0.0   | 0.0%   |
| Total                     | 180.2    | 140.8 | 100.0% |