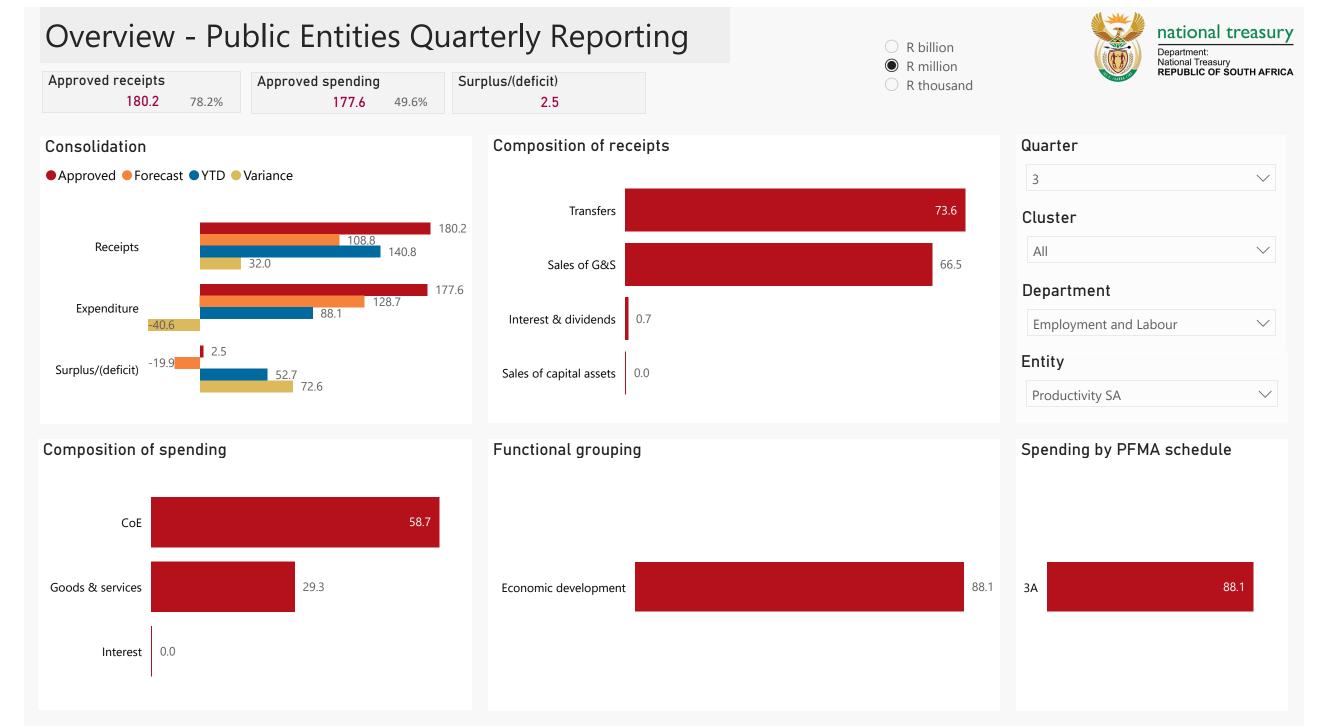

## **Public Entities Receipts**

O R billion R million

O R thousand

|  | national treasury                                            |
|--|--------------------------------------------------------------|
|  | Department:<br>National Treasury<br>REPUBLIC OF SOUTH AFRICA |

| Quarter               |              |
|-----------------------|--------------|
| 3                     | $\sim$       |
| Cluster               |              |
| All                   | $\checkmark$ |
| Department            |              |
| Employment and Labour | $\sim$       |
| Entity                |              |
| Productivity SA       | $\sim$       |

## Receipts

| Level 3                   | Approved | YTD   | % YTD  |
|---------------------------|----------|-------|--------|
| Transfers                 | 128.0    | 73.6  | 52.3%  |
|                           | 51.5     | 66.5  | 47.2%  |
| Interest & dividends      | 0.7      | 0.7   | 0.5%   |
| ∃ Sales of capital assets |          | 0.0   | 0.0%   |
| Total                     | 180.2    | 140.8 | 100.0% |