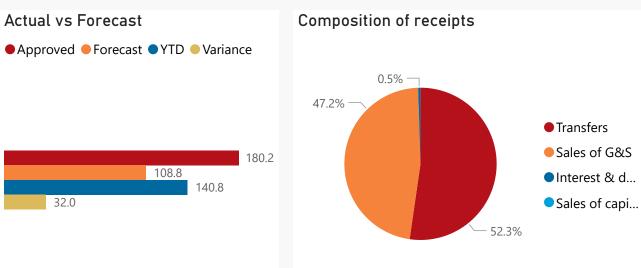

## Receipts

| Level 3                   | Approved | YTD   | % YTD  |
|---------------------------|----------|-------|--------|
| Transfers                 | 128.0    | 73.6  | 52.3%  |
|                           | 51.5     | 66.5  | 47.2%  |
| Interest & dividends      | 0.7      | 0.7   | 0.5%   |
| ∃ Sales of capital assets |          | 0.0   | 0.0%   |
| Total                     | 180.2    | 140.8 | 100.0% |